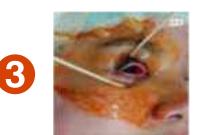

### How to use PI Swabstick for prepping the **Ocular surface.**

Place the Sterile towel over head.

Clean the surgical eye with PI Swabstick.

Clean the eyelid margins with PI Swabstick.

Clean the surgical eye minimum 3 times. (Starting centrally and moving peripherally) Povidone-iodine is a proven and safe skin antiseptic for patient preoperative skin preparation.