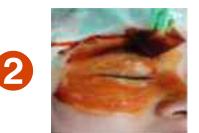

### How to use PI Swabstick for prepping the **Ocular surface.**

Place the Sterile towel over head.

Clean the surgical eye with PI Swabstick.

Clean the eyelid margins with PI Swabstick.

Clean the surgical eye minimum 3 times. (Starting centrally and moving peripherally) Povidone-iodine is a proven and safe skin antiseptic for patient preoperative skin preparation.