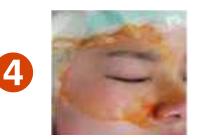

### How to use PI Swabstick for prepping the **Ocular surface.**

Place the Sterile towel over head.

Clean the surgical eye with PI Swabstick.

Clean the eyelid margins with PI Swabstick.

Clean the surgical eye minimum 3 times. (Starting centrally and moving peripherally) Povidone-iodine is a proven and safe skin antiseptic for patient preoperative skin preparation.