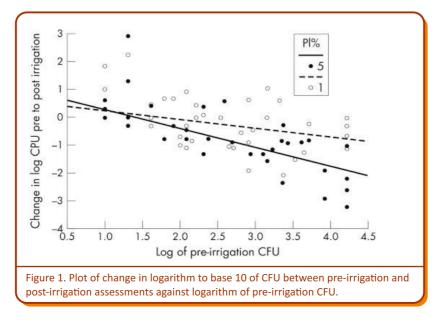

## **A Next-Generation Applicator**

Multiple linear regression analysis of the change in log CFU, showed that the gradient of the line for 5% PI was significantly steeper.

5% PI dosage was especially effective relative to the 1% dose in the context of high initial levels of CFU.